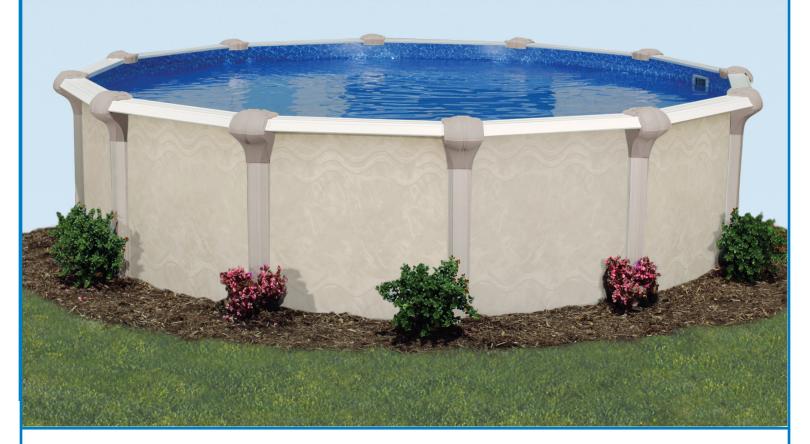

# OXFORD ABOVE GROUND POOLS

The strength of steel and the beauty of resin combined with an attractive earthtone pattern creates the backyard of your dreams.

CaliMar Above Ground Pools are the perfect vacation destination for all backyards. Choose any CaliMar branded pool and you'll see why they instill an air of confidence, induce tranquility and create harmony to virtually any backyard setting.

The CaliMar family of above ground pools share common core principals of design and architecture like Strength, Quality and Longevity.

**Strength** - Made from the High Grade Materials allowing each of the pool components to be stronger than industry standards.

#### **Features**

- I0" wrap around top connectors.
- Huge true 8" resin top rails and 7" steel verticals in a soft beige tone.
- Resin components won't crack, peel, or corrode providing years of trouble-free swimming.
- **52" hot-dipped galvanized copper bearing steel wall** in an relaxing earthtone color.
- Large, pre-punched skimmer and eyeball return openings eliminate sharp edges that could cut the liner during installation.
- **Staggered bolt wall closure** provides maximum strength and wall stability.
- Corrugated pool wall for flexibility and vertical strength.
- Compac buttress-free supports on all ovals.
- 8 year full + 22 year prorated pool warranty— Exceeds industry standards.
- 100% Lifetime Warranty on all liner seams.
- Proud to be made in the USA.