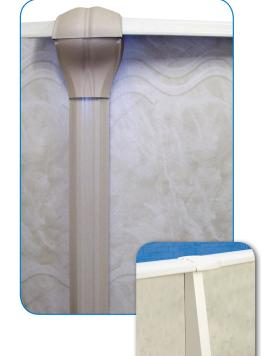

#### **Features**

- I0" wrap around top connectors.
- Huge true 8" resin top rails and 7" steel verticals in a soft beige tone.
- Resin components won't crack, peel, or corrode providing years of trouble-free swimming.
- **52" hot-dipped galvanized copper bearing steel wall** in an relaxing earthtone color.
- Large, pre-punched skimmer and eyeball return openings eliminate sharp edges that could cut the liner during installation.
- **Staggered bolt wall closure** provides maximum strength and wall stability.
- Corrugated pool wall for flexibility and vertical strength.
- Compac buttress-free supports on all ovals.
- 8 year full + 22 year prorated pool warranty— Exceeds industry standards.
- 100% Lifetime Warranty on all liner seams.
- Proud to be made in the USA.