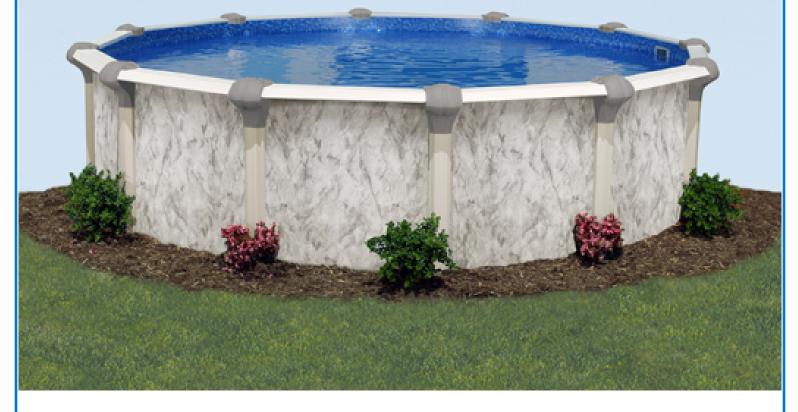

# **SIERRA NEVADA**

### ABOVE GROUND POOLS

The strength of steel and the beauty of resin combined with an attractive earthtone pattern creates the backyard of your dreams.

CaliMar Above Ground Pools are the perfect vacation destination for all backyards. Choose any CaliMar branded pool and you'll see why they instill an air of confidence, induce tranquility and create harmony to virtually any backyard setting.

#### **Features**

- 10" wrap around top connectors.
- Huge true 8" resin top rails and 7" steel verticals in a soft beige tone.
- **Resin components** won't crack, peel, or corrode providing years of trouble-free swimming.
- **52" hot-dipped galvanized copper bearing steel wall** in an relaxing earthtone color.
- Large, pre-punched skimmer and eyeball return openings eliminate sharp edges that could cut the liner during installation.
- **Staggered bolt wall closure** provides maximum strength and wall stability.
- **Corrugated pool wall** for flexibility and vertical strength.
- Compac buttress-free supports on all ovals.
- 8 year full + 22 year prorated pool warranty— Exceeds industry standards.
- 100% Lifetime Warranty on all liner seams.
- Proud to be made in the USA.