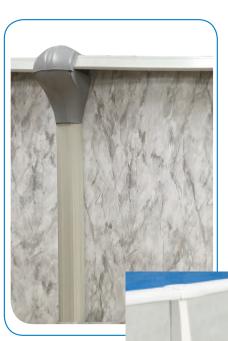

#### **Features**

- 10" wrap around top connectors.
- Huge true 8" resin top rails and 7" steel verticals in a soft beige tone.
- **Resin components** won't crack, peel, or corrode providing years of trouble-free swimming.
- **52" hot-dipped galvanized copper bearing steel wall** in an relaxing earthtone color.
- Large, pre-punched skimmer and eyeball return openings eliminate sharp edges that could cut the liner during installation.
- **Staggered bolt wall closure** provides maximum strength and wall stability.
- **Corrugated pool wall** for flexibility and vertical strength.
- Compac buttress-free supports on all ovals.
- 8 year full + 22 year prorated pool warranty— Exceeds industry standards.
- 100% Lifetime Warranty on all liner seams.
- Proud to be made in the USA.