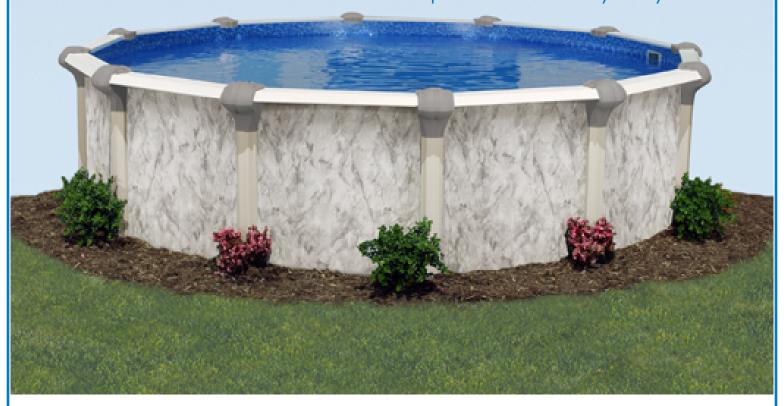

#### **ABOVE GROUND POOLS**

The strength of steel and the beauty of resin combined with an attractive earthtone pattern creates the backyard of your dreams.

CaliMar Above Ground Pools are the perfect vacation destination for all backyards. Choose any CaliMar branded pool and you'll see why they instill an air of confidence, induce tranquility and create harmony to virtually any backyard setting.

The CaliMar family of above ground pools share common core principals of design and architecture like Strength, Quality and Longevity.

**Strength** - Made from the High Grade Materials allowing each of the pool components to be stronger than industry standards.

#### **Features**

- 10" wrap around top connectors.
- Huge true 8" resin top rails and 7" steel verticals in a soft beige tone.
- **Resin components** won't crack, peel, or corrode providing years of trouble-free swimming.
- **54"** hot-dipped galvanized copper bearing steel wall in an relaxing earthtone color.
- Large, pre-punched skimmer and eyeball return openings eliminate sharp edges that could cut the liner during installation.
- **Staggered bolt wall closure** provides maximum strength and wall stability.
- Corrugated pool wall for flexibility and vertical strength.
- Compac buttress-free supports on all ovals.
- 8 year full + 22 year prorated pool warranty— Exceeds industry standards.
- 100% Lifetime Warranty on all liner seams.
- Proud to be made in the USA.