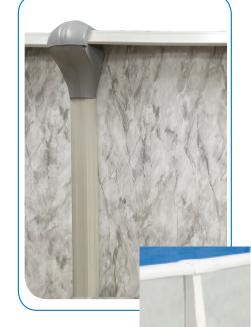

#### **Features**

- 10" wrap around top connectors.
- Huge true 8" resin top rails and 7" steel verticals in a soft beige tone.
- **Resin components** won't crack, peel, or corrode providing years of trouble-free swimming.
- **54"** hot-dipped galvanized copper bearing steel wall in an relaxing earthtone color.
- Large, pre-punched skimmer and eyeball return openings eliminate sharp edges that could cut the liner during installation.
- **Staggered bolt wall closure** provides maximum strength and wall stability.
- Corrugated pool wall for flexibility and vertical strength.
- Compac buttress-free supports on all ovals.
- 8 year full + 22 year prorated pool warranty— Exceeds industry standards.
- 100% Lifetime Warranty on all liner seams.
- Proud to be made in the USA.